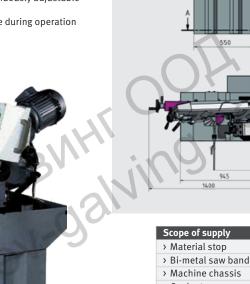

Dimensions

1235

The cutting area was determined for a full section. ns.

|  | The cu | itting | range | can | be | larger | in | case | ot | cut-of | fsec | tion |
|--|--------|--------|-------|-----|----|--------|----|------|----|--------|------|------|
|--|--------|--------|-------|-----|----|--------|----|------|----|--------|------|------|

185 kg

S 275N Model S 275NV Article no. 3300260 3300265 **Technical specifications** 400 V / 3 Ph ~50 Hz 230 V / 1 Ph ~50 Hz Electrical connection Motor output 1.1 kW 1.5 kW Coolant pump motor 90 W **General instructions** Lifting the saw head manual Feed continuously variable Saw band speed 45 / 90 m/min 20 - 90 m/min Saw band dimensions 2 480 x 27 x 0.9 mm Cutting angle 0° to 60° Dimensions Length 1 400 mm Width without/with material stop 685 mm / 985 mm Height bottom/top limit position 1 235 mm / 1 700 mm

Fig.: S 275N

- from 20 to 90 m/min.

Ø 90 mm 90 mm